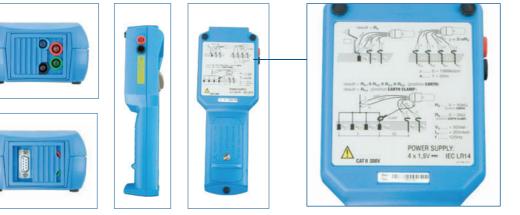

### **Following tests**

- 2-Point earth resistance •
- 3-Point earth resistance •
- 4-Point earth resistance •
- Earth resistance by current clamp ('Utility method) •
- Soil resistivity ('Wénner' method) •

### Installationtesters

The integrated 'Utility'- measurement is especially designed for measuring partial earth resistance at parallel earth connections. This is being done by using a current clamp. This clamp is optional (ERT-a7).

| Specifications        |                           |
|-----------------------|---------------------------|
| Memory                | 500 locations             |
| Output                | RS232, serial 4800 baud   |
| Over voltage category | CATII 600V / CAT III 300V |
| IP protection         | IP50                      |
| Power supply          | 4 x LR14 battery          |
| Dimensions            | 290 x 110 x 65 mm.        |
| Weight                | 0,9 kg                    |