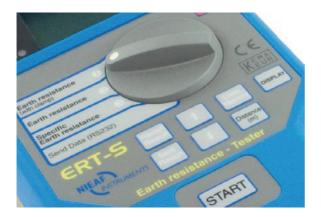

# **ERT-S**

Article number: 626 000 256

### **Profiles**

The Earth Resistance Tester is developed for measuring earth resistance, possibly with the use of a special current clamp for measuring the soil resistivity on LVinstallations according the EN 61577 regulation.

### **Following tests**

- 2-Point earth resistance •
- 3-Point earth resistance •
- 4-Point earth resistance •
- Earth resistance by current clamp ('Utility method) •
- Soil resistivity ('Wénner' method) •

### Installationtesters

The integrated 'Utility'- measurement is especially designed for measuring partial earth resistance at parallel earth connections. This is being done by using a current clamp. This clamp is optional (ERT-a7).

The ERT-S has an internal memory of 500 locations for storage of the measured values. These stored values can easily be transferred to a PC (via the RS232 port).