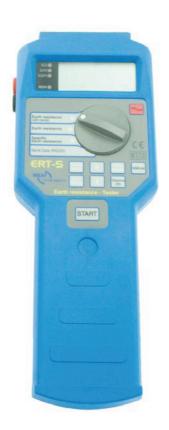

# **ERT-S**

Article number: 626 000 256

### **Profiles**

The Earth Resistance Tester is developed for measuring earth resistance, possibly with the use of a special current clamp for measuring the soil resistivity on LVinstallations according the EN 61577 regulation.

### **Following tests**

- 2-Point earth resistance •
- 3-Point earth resistance •
- 4-Point earth resistance •
- Earth resistance by current clamp ('Utility method) •
- Soil resistivity ('Wénner' method) •